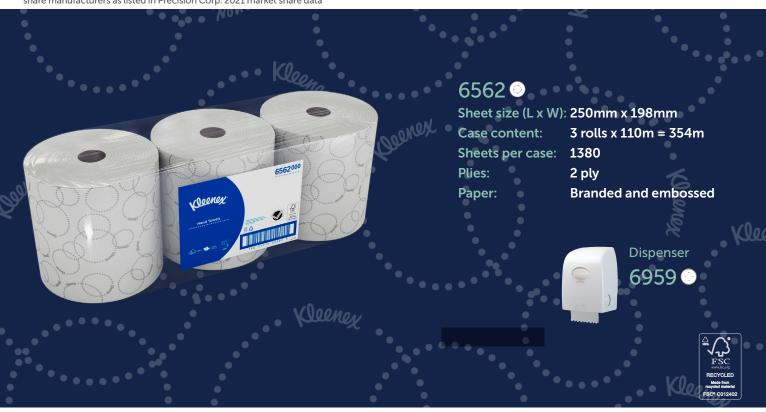

## Kleenex® Rolled Hand Towel

## Designed to deliver an unrivalled experience whilst supporting high hygiene standards

Gentle towels designed for frequent use in hygiene critical environments - maintaining good hand hygiene without irritating the skin

Controlled one-sheet dispensing system for increased efficiency and reduced waste

Premium embossed Kleenex® Branded Hand Towels are voted best paper towel in all user test categories: best looking, best drying, softest, strongest and highest quality¹

Easy refill dispenser with stub roll feature for a continuous rolled towel supply

A sustainable choice: Produced from 100% recycled fibre and packaging includes 30% recycled material

1. Results of independent preference tests of 200 users conducted in South Africa March 2022, featuring selected equivalent rolled hand towels codes from majority market share manufacturers as listed in Precision Corp. 2021 market share data