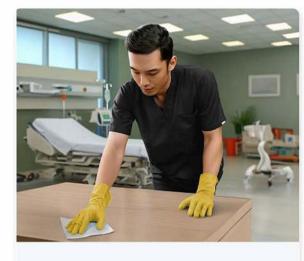

### Healthcare:

- Ensure not only your visitors' safety but also that of the staff by breaking the risk of cross-contamination with general cleaning of surfaces.
- Maintaining clean surfaces in waiting rooms, restrooms, and hallway, high touch surface areas, and walls.
- General cleaning of dust, particles, liquids, oils, and solid waste on a wide range of surfaces.