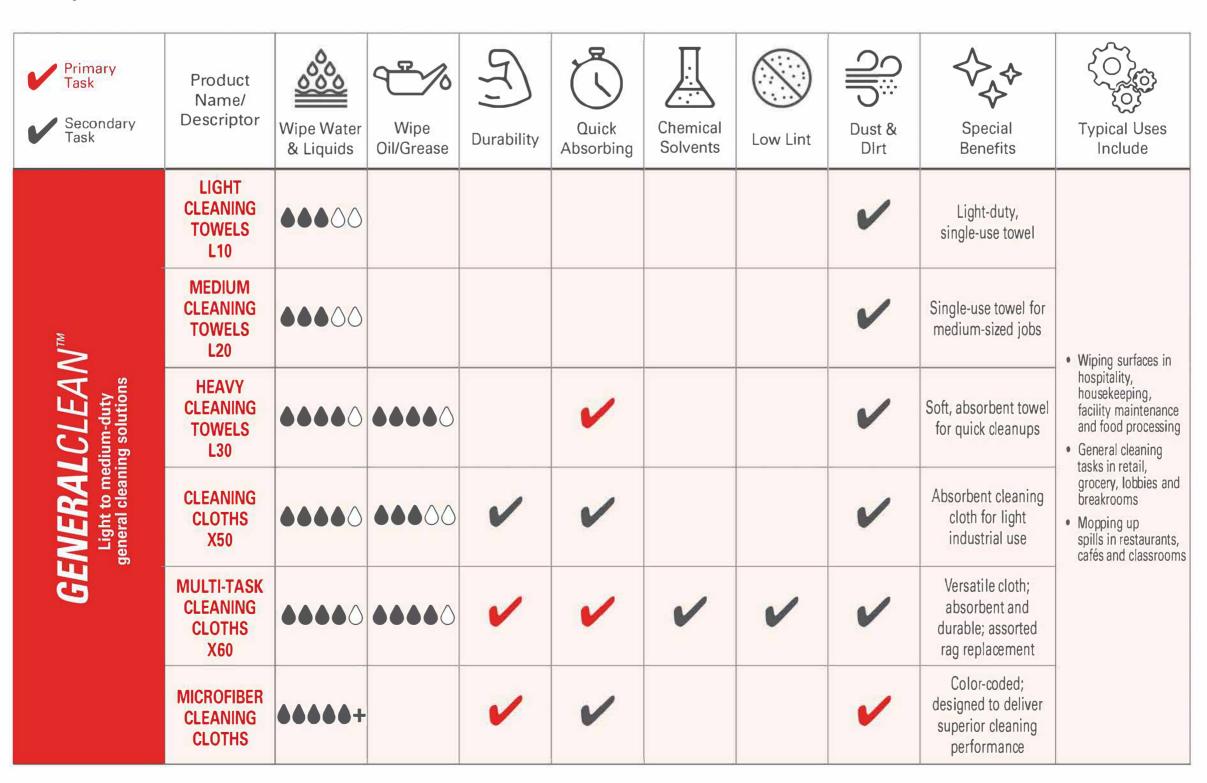

## Comprehensive overview of GeneralClean™ solutions

Explore the WypAll® GeneralClean™ range

#### Efficient absorption:

Highly absorbent materials rapidly soak up liquids and spills with ease, ensuring prompt and effective cleanup.

#### Chemical compatibility<sup>1</sup>:

X60 is suited for diverse environments, and is compatible with a range of chemical solvents, helping prevent any unwanted reactions during cleanup.

#### Reduced risk of cross-contamination<sup>2</sup>:

Single-sheet dispensing so users only touch the sheet they take to help reduce the risk of cross-contamination.

#### Durability:

Designed with Hydroknit® technology, these wipes are dependable and withstand rigorous use without compromising strength or integrity. They are gentle on multiple surfaces, from delicate glass to tough machinery.

#### Single-sheet dispensing:

Single-sheet dispensing of clean & consistent wipe which is designed to reduce waste.

#### Multiple use<sup>3</sup>:

X60 allows reuse up to 5 times to help reduce waste.