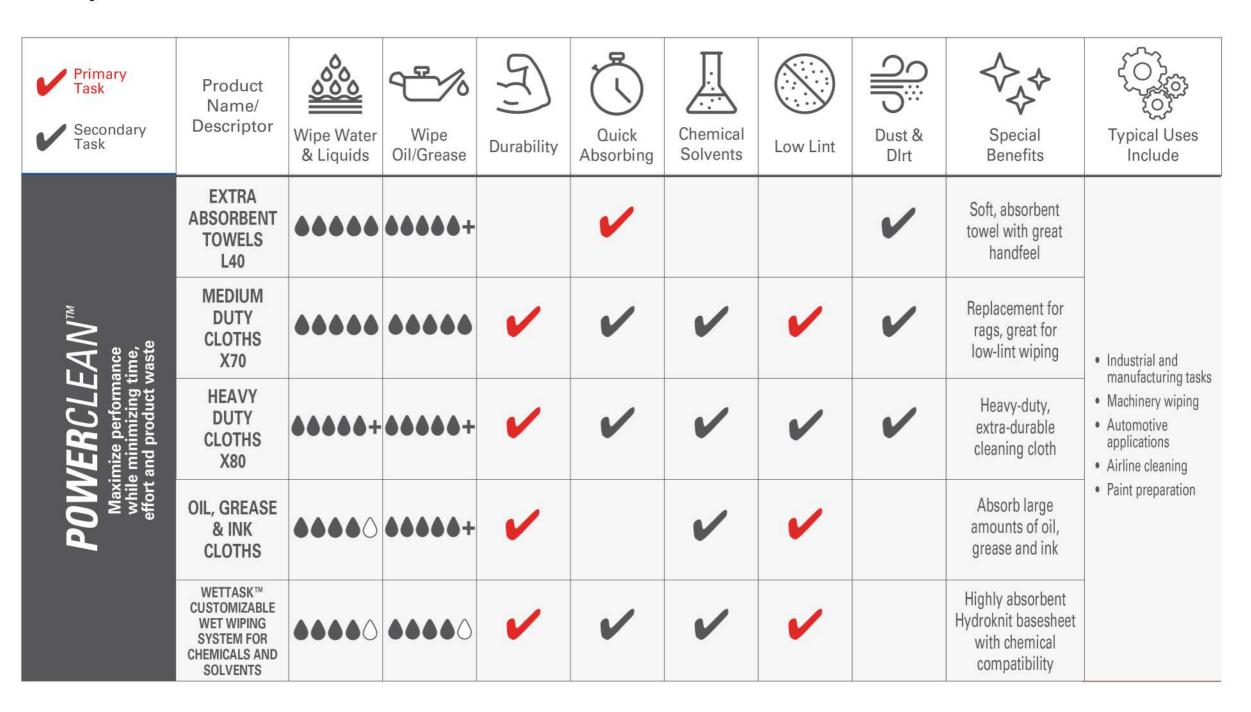

## Comprehensive overview of PowerClean™ solutions

Explore the WypAll® PowerClean™ range

#### Efficient absorption:

Crafted with advanced materials, these wipes boast exceptional absorption capabilities, rapidly soaking up grease, oils, and stubborn grime. The specialised fibres lock in liquids, helping prevent leaks and ensuring a thorough clean.

#### Reusability1:

WypAll® X70, X80's Hydroknit basesheet technology helps reduce waste by allowing reuse.

#### Durability:

X70, X80 are designed to withstand the rigors of heavy-duty cleaning, PowerClean™ wipes have fabrics that maintain their strength and integrity, even when tackling rough, abrasive surfaces. These robust solutions can handle machinery, tools, and equipment without compromising performance.

#### Chemical compatibility<sup>2</sup>:

X70, X80 are suitable for use with a variety of solvents and cleaners. PowerClean™ wipes excel at spray-and-wipe applications. The durable fibres resist breakdown when saturated, ensuring reliable performance and consistent results with every use.

# **POWERCLEAN™:** The tasks it can accomplish that makes it the go-to solution for heavy industrial cleaning

- Cleaning abrasive surfaces
- Wiping metal shavings
- Machine, tool and part cleaning
- Absorbing industrial size spills (water, grease and oil)
- Applying solvents<sup>2</sup>
- Detail and final assembly wiping
- Equipment cleaning
- Automotive applications
- Airline cleaning
- Paint preparation