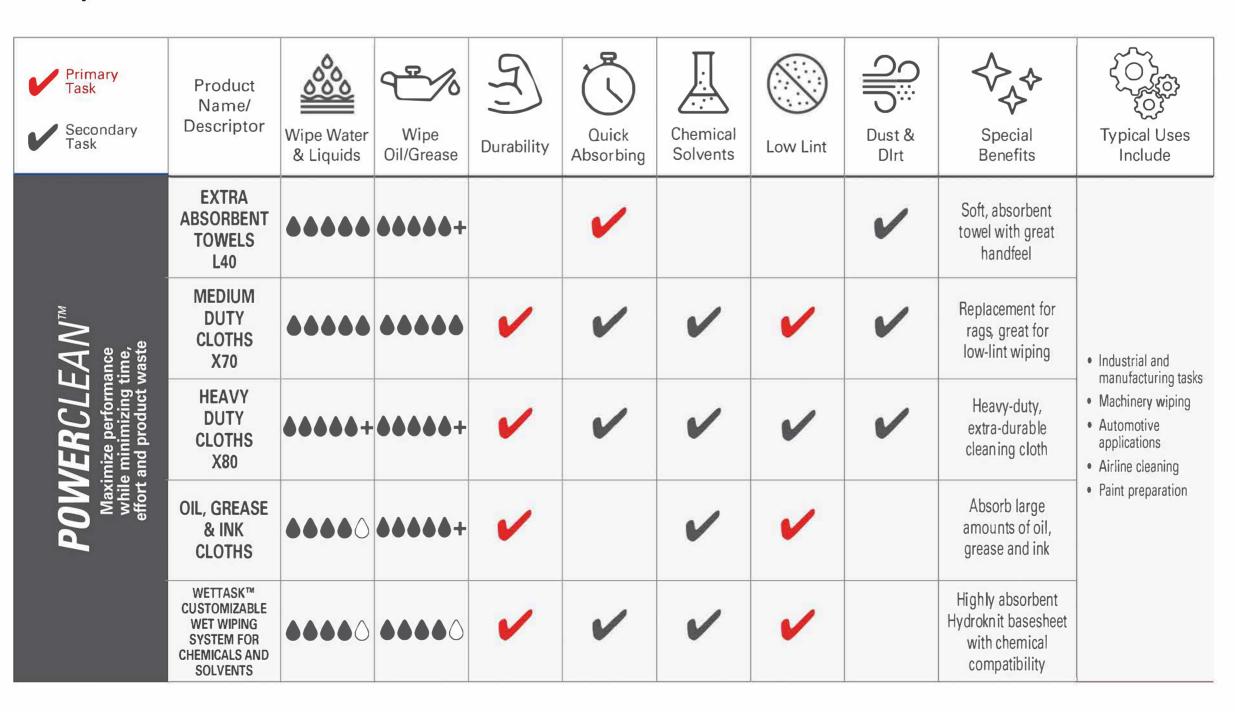

#### Efficient absorption:

Crafted with advanced materials, these wipes boast exceptional absorption capabilities, rapidly soaking up grease, oils, and stubborn grime. The specialised fibres lock in liquids, helping prevent leaks and ensuring a thorough clean.

#### Reusability<sup>1</sup>:

WypAII<sup>®</sup> X70, X80's Hydroknit basesheet technology helps reduce waste by allowing reuse.

#### Durability:

X70, X80 are designed to withstand the rigors of heavy-duty cleaning, PowerClean™ wipes have fabrics that maintain their strength and integrity, even when tackling rough, abrasive surfaces. These robust solutions can handle machinery, tools, and equipment without compromising performance.

#### Chemical compatibility<sup>2</sup>:

X70, X80 are suitable for use with a variety of solvents and cleaners. PowerClean<sup>™</sup> wipes excel at spray-and-wipe applications. The durable fibres resist breakdown when saturated, ensuring reliable performance and consistent results with every use.

# Comprehensive overview of PowerClean™ solutions

Explore the  $WypAII^{\otimes}$  PowerClean<sup>TM</sup> range